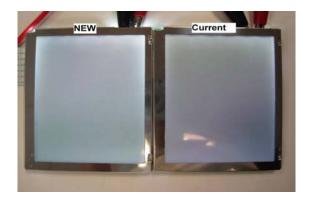

Description of change: The changing of LED dice of B/L

For the parts, due to that the supplier, lighthouse technology Co.,LTD. is not longer able to supply the old LED dice,LH-06034P1-W3D-C43-01

, continually,the sucessorLED dice is the 01.JH.CBEB2ZD-D from JuFei Optoelectronics. The brightness of new sucessor is high but the color is not the same but the color of B/L is within the specification. please refer to the above comparision.